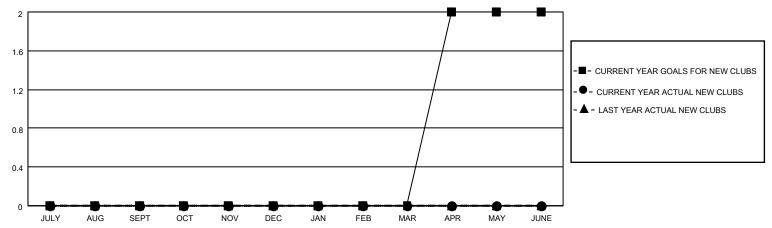

## District 110CO

| Clubs         |               |             |               | Members               |                        |                         |                                                    |  |
|---------------|---------------|-------------|---------------|-----------------------|------------------------|-------------------------|----------------------------------------------------|--|
|               | RESULTS FOR   | R 2020-2021 |               | RESULTS FOR 2020-2021 |                        |                         |                                                    |  |
| QUARTER       | NEW CLUB GOAL | NEW CLUBS   | DROPPED CLUBS | QUARTER MEM           | BER GROWTH NET<br>GOAL | MEMBER GROWTH<br>ACTUAL | DROPPED<br>MEMBERS ACTUAL<br>(including transfers) |  |
| JULY/AUG/SEPT | 0             | 0           | 0             | JULY/AUG/SEPT         | 0                      | 21                      | 25                                                 |  |
| OCT/NOV/DEC   | 0             | 0           | 0             | OCT/NOV/DEC           | 0                      | 19                      | 18                                                 |  |
| JAN/FEB/MAR   | 0             | 0           | 0             | JAN/FEB/MAR           | 0                      | 0                       | 0                                                  |  |
| APR/MAY/JUNE  | 2             | 0           | 0             | APR/MAY/JUNE          | 50                     | 0                       | 0                                                  |  |

### GOALS AND ACTUAL NEW CLUBS CUMULATIVE