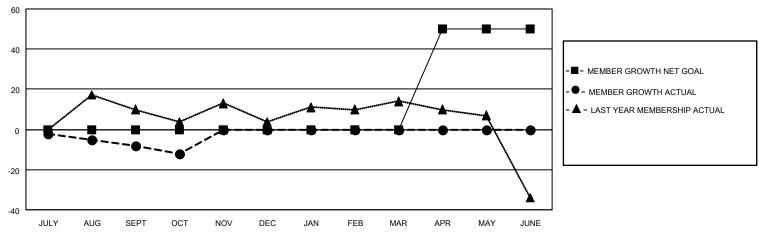

## District 110CO

| Clubs         |               |             |               | Members               |                        |                         |                                                    |  |
|---------------|---------------|-------------|---------------|-----------------------|------------------------|-------------------------|----------------------------------------------------|--|
|               | RESULTS FOR   | R 2020-2021 |               | RESULTS FOR 2020-2021 |                        |                         |                                                    |  |
| QUARTER       | NEW CLUB GOAL | NEW CLUBS   | DROPPED CLUBS | QUARTER MEM           | BER GROWTH NET<br>GOAL | MEMBER GROWTH<br>ACTUAL | DROPPED<br>MEMBERS ACTUAL<br>(including transfers) |  |
| JULY/AUG/SEPT | 0             | 0           | 0             | JULY/AUG/SEPT         | 0                      | 21                      | 25                                                 |  |
| OCT/NOV/DEC   | 0             | 0           | 0             | OCT/NOV/DEC           | 0                      | 19                      | 18                                                 |  |
| JAN/FEB/MAR   | 0             | 0           | 0             | JAN/FEB/MAR           | 0                      | 0                       | 0                                                  |  |
| APR/MAY/JUNE  | 2             | 0           | 0             | APR/MAY/JUNE          | 50                     | 0                       | 0                                                  |  |

#### GOALS AND ACTUAL MEMBERS CUMULATIVE

| DROPPED CLUBS: 0 |    | 16 CLUBS OF 81 ADDED 1 OR MORE<br>NEW MEMBERS | GENDER DISTRIBUTION  MALE 1,676 (85.69%) |              |    |
|------------------|----|-----------------------------------------------|------------------------------------------|--------------|----|
| DROPPED MEMBERS  |    |                                               | FEMALE                                   | 280 (14.31%) |    |
| DECEASED         | 2  | CLICK HERE FOR CUMULATIVE                     | TOTAL FAMILY UNIT MEMBERS                |              | 10 |
| CLUB CANCELLED   | 0  | MEMBERSHIP DATA                               |                                          | 0.000//0.000 | 5  |
| OTHER 41         |    |                                               | FAMILY MEMBERS PAYING HALF DUES          |              | 5  |
| TOTAL            | 43 |                                               |                                          |              |    |